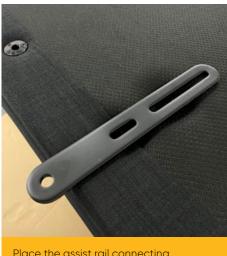

Place the assist rail connecting part (2) on top of the mounting holes.

Use two sets of M8 screw (7) and washer (8) to fix one connecting part.

Sales, administration and general enquiries

1300 783 783 | customerservice@kcare.com.au | kcare.com.au