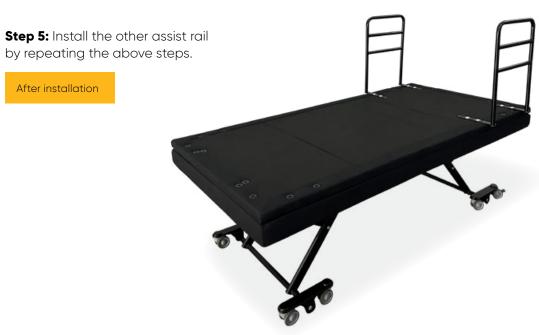

## **ALIVIO**

Step 4: Install assist rail.

Sales, administration and general enquiries

1300 783 783 | customerservice@kcare.com.au | kcare.com.au