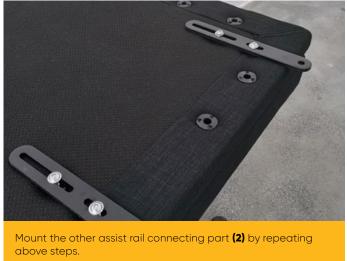

Place the assist rail connecting part (2) on top of the mounting holes.

Use two sets of M8 screw (7) and washer (8) to fix one connecting part.

Sales, administration and general enquiries

1300 783 783 | customerservice@kcare.com.au | kcare.com.au