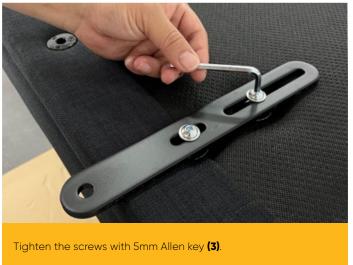

Place the assist rail connecting part (2) on top of the mounting holes.

Use two sets of M8 screw (7) and washer (8) to fix one connecting part.

Sales, administration and general enquiries

1300 783 783 | customerservice@kcare.com.au | kcare.com.au