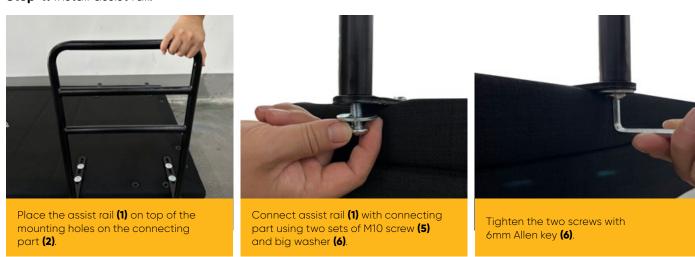

## **ALIVIO**

Step 4: Install assist rail.

Sales, administration and general enquiries

1300 783 783 | customerservice@kcare.com.au | kcare.com.au