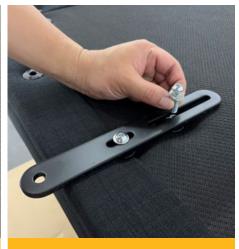

Place the assist rail connecting part (2) on top of the mounting holes.

Use two sets of M8 screw (7) and washer (8) to fix one connecting part.

Sales, administration and general enquiries

1300 783 783 | customerservice@kcare.com.au | kcare.com.au