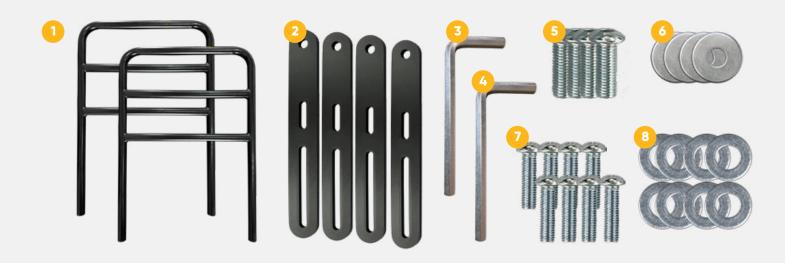

#### No. **Description**

- 1 Assist rail x 2pcs
- 2 Assist rail connecting part x 4pcs
- 3 Allen key 5mm x 1pcs
- Allen key 6mm x 1pcs
- Screw M10 x 4pcs
- Metal washers big x 4pcs
- Screw M8 x 8pcs
- Metal washers small x 8pcs