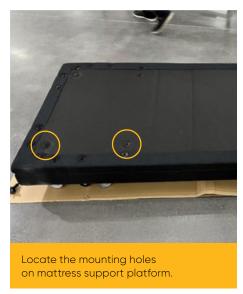

Place the assist rail connecting part (2) on top of the mounting holes.

Use two sets of M8 screw (7) and washer (8) to fix one connecting part.

Sales, administration and general enquiries

1300 783 783 | customerservice@kcare.com.au | kcare.com.au