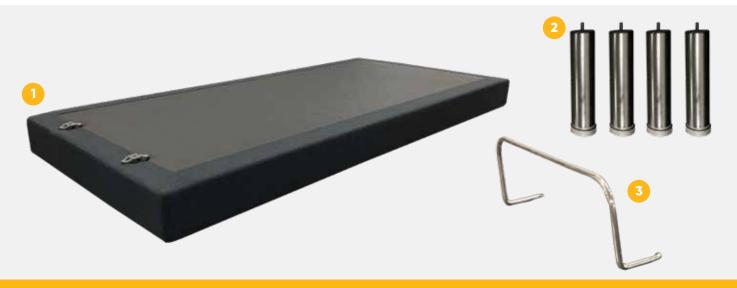

# No. Description 1 Companion bed x 1 pcs 2 Bed leg x 4pcs 3 Mattress retainer x 1pcs