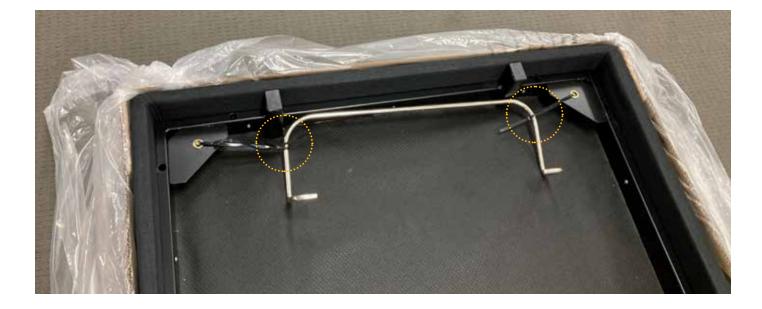

#### Installation guide

**Step 1:** Open packaging, remove mattress retainer by cutting off the cable ties.  $\gg$ 