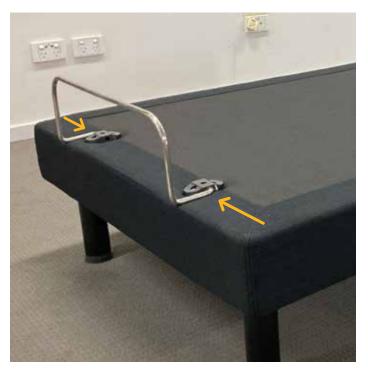

### **ALIVIO**

**Step 2:** Insert bed leg screw in receiving holes on bed frame.

**Step 3:** Turn and secure bed legs.

**Step 4:** Turn bed over and lay on the floor, remove packaging

**Step 5:** Install mattress retainer.