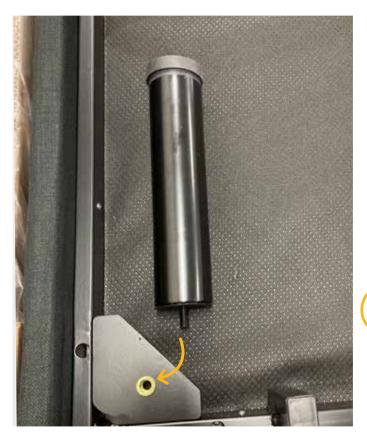

### **ALIVIO**

**Step 2:** Insert bed leg screw in receiving holes on bed frame.

**Step 3:** Turn and secure bed legs.

**Step 4:** Turn bed over and lay on the floor, remove packaging

**Step 5:** Install mattress retainer.