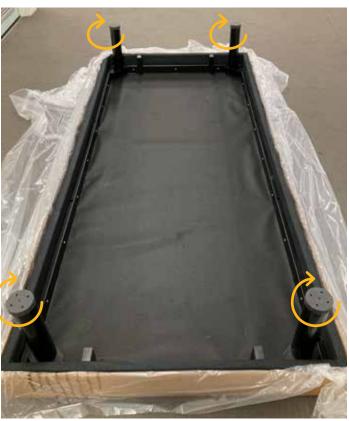

### **ALIVIO**

**Step 2:** Insert bed leg screw in receiving holes on bed frame.

**Step 3:** Turn and secure bed legs.

**Step 4:** Turn bed over and lay on the floor, remove packaging

**Step 5:** Install mattress retainer.