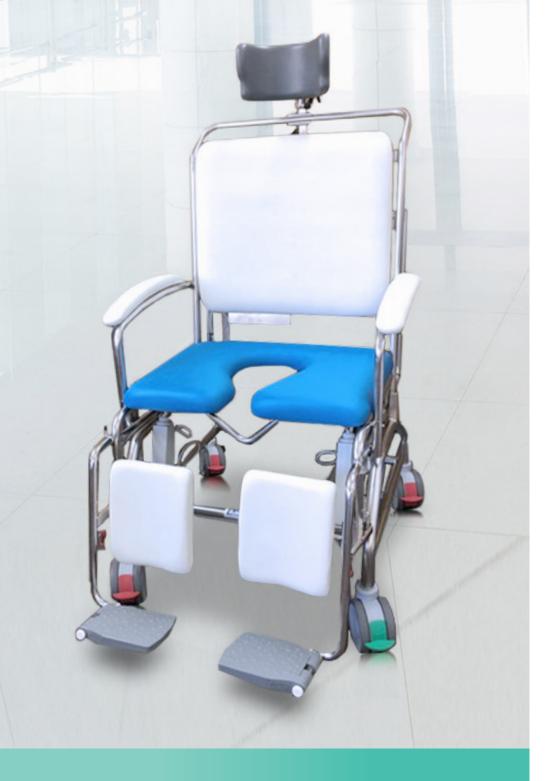

### Mobile Shower Commode

# Mobile Shower Commode

KA11506

KA115065

#### **Features**

- · IPX6 Linak powered electric actuator tilt mechanism
- · Control of tilting action is performed by attendant operated control unit
- Extra-long handset cable allows the carer to perform tilting action whilst engaging with the user
- Tilt from 0 to 25 degrees from vertical
- · Curved padded backrest
- · Removable arms with padded arm rests
- · Adjustable height swing-away foot rests with padded calf rests
- · Adjustable padded head rest
- · Integrated push handle
- 3x 125 mm twin locking castors with 1x 125mm directional locking castor make the unit easy to manoeuvre and secure when transferring
- Optional open or closed front seat in standard or pressure relieving densities
- · Maximum user weight of 300kg