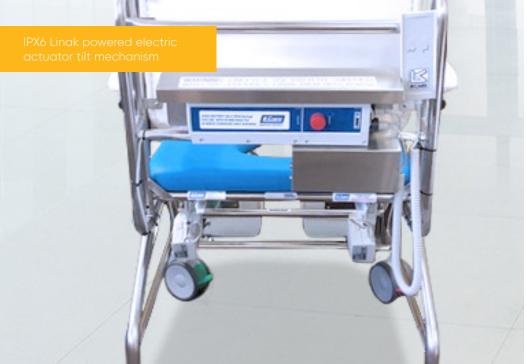

#### **Features**

- · IPX6 Linak powered electric actuator tilt mechanism
- · Control of tilting action is performed by attendant operated control unit
- Extra-long handset cable allows the carer to perform tilting action whilst engaging with the user
- Tilt from 0 to 25 degrees from vertical
- · Curved padded backrest
- · Removable arms with padded arm rests
- · Adjustable height swing-away foot rests with padded calf rests
- · Adjustable padded head rest
- · Integrated push handle
- 3x 125 mm twin locking castors with 1x 125mm directional locking castor make the unit easy to manoeuvre and secure when transferring
- Optional open or closed front seat in standard or pressure relieving densities
- · Maximum user weight of 300kg