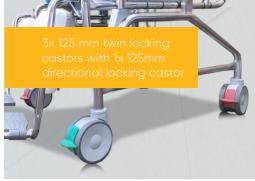

#### **Features**

- · IPX6 Linak powered electric actuator tilt mechanism
- · Control of tilting action is performed by attendant operated control unit
- Extra-long handset cable allows the carer to perform tilting action whilst engaging with the user
- Tilt from 0 to 25 degrees from vertical
- · Curved padded backrest
- · Removable arms with padded arm rests
- · Adjustable height swing-away foot rests with padded calf rests
- · Adjustable padded head rest
- · Integrated push handle
- 3x 125 mm twin locking castors with 1x 125mm directional locking castor make the unit easy to manoeuvre and secure when transferring
- Optional open or closed front seat in standard or pressure relieving densities
- · Maximum user weight of 300kg