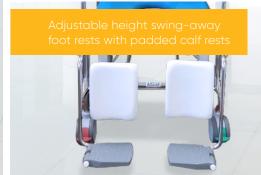

#### **Features**

- · IPX6 Linak powered electric actuator tilt mechanism
- · Control of tilting action is performed by attendant operated control unit
- Extra-long handset cable allows the carer to perform tilting action whilst engaging with the user
- Tilt from 0 to 25 degrees from vertical
- · Curved padded backrest
- · Removable arms with padded arm rests
- · Adjustable height swing-away foot rests with padded calf rests
- · Adjustable padded head rest
- · Integrated push handle
- 3x 125 mm twin locking castors with 1x 125mm directional locking castor make the unit easy to manoeuvre and secure when transferring
- Optional open or closed front seat in standard or pressure relieving densities
- · Maximum user weight of 300kg