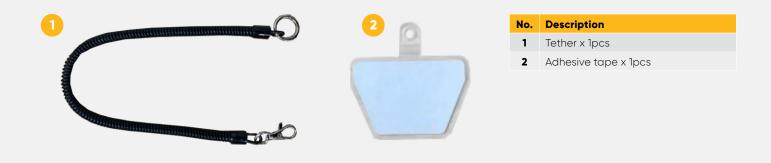

## **Installation Guide**

Step 1: Open packaging, ensure all parts shown above are included.

**Step 2:** Cut the Adhesive tape to the size of battery lid of your remote control. For the grey remote control, cut adhesive to **34mm**. For the white remote control, cut adhesive to 28mm.