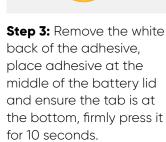

Step 4: Clip the tether ring on the tab of the adhesive (A). Place the other end of the tether around any preferred position of the bed frame or bedrail (image shows an example position) and clip the hook on the tether (B).