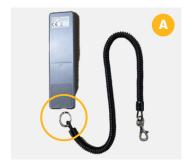

Step 4: Clip the tether ring on the tab of the adhesive (A). Place the other end of the tether around any preferred position of the bed frame or bedrail (image shows an example position) and clip the hook on the tether (B).