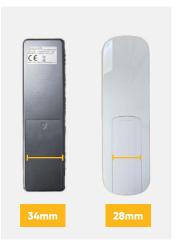

## **Installation Guide**

Step 1: Open packaging, ensure all parts shown above are included.

**Step 2:** Cut the Adhesive tape to the size of battery lid of your remote control. For the grey remote control, cut adhesive to **34mm**. For the white remote control, cut adhesive to 28mm.