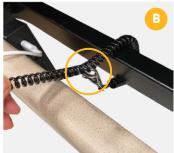

Another option is to clip the hook on the USB cable.

Please contact **customerservice@kcare.com.au** for more information.