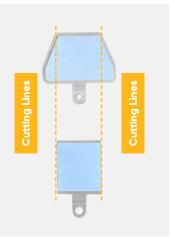

## **Installation Guide**

Step 1: Open packaging, ensure all parts shown above are included.

**Step 2:** Cut the Adhesive tape to the size of battery lid of your remote control. For the grey remote control, cut adhesive to **34mm**. For the white remote control, cut adhesive to 28mm.