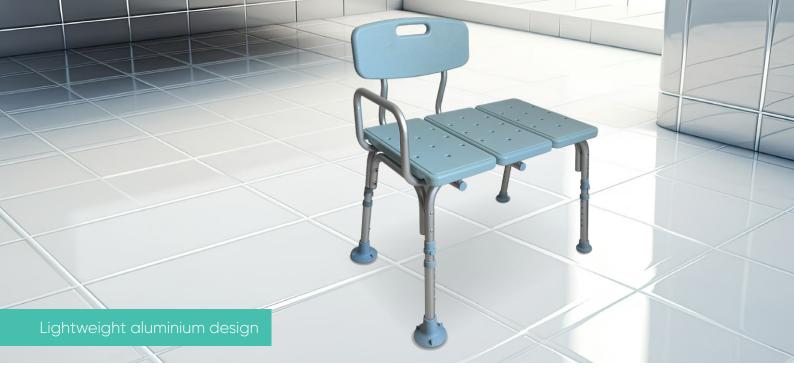

The Economy Bath Transfer Bench is designed to make your bath transfers safer and more convenient. Enjoy the comfort of a supportive seat and a removable backrest. Customise the height to your preference with height adjustable legs that offer smaller increments of adjustment for precise control. Suction cup feet provide security in the bathtub, while anti-slip tips ensure improved stability.

#### **Features**

- Lightweight aluminium design
- · Adjustable seat height
- Removable backrest can be used on either side of the seat
- Moulded plastic seat for easy cleaning
- Suction cup feet for security in the bathtub
- Anti-slip tips for stability
- Easy tool-free assembly