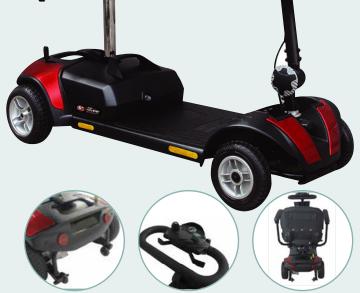

## Boston

## **Features:**

- One signed with front & rear suspension to give a more comfortable ride even on flat surfaces
- Designed to pull apart with ease for transportation or storage
- Modular design pulls apart easily & can fit into the car boot tiller folds down and seat lifts off
- Comfortable seat is height adjustable to help you find the right driving position and swivels 360 degrees for easy mounting and dismounting
- Solid, puncture proof tyres are easy to keep clean and maintain
- Two 12V 12ah batteries provide power to travel around the local shopping centre and other shorter journeys
- Horn is useful for alerting nearby pedestrians to your presence when driving in crowded areas
- Anti-tippers help to minimize risk of tipping on corners or bumpy ground
- Available in a choice of colours red, sporty graphite grey and bright white

## **Tech Specs**

| Dimensions           | L102cm x W61cm x<br>H90cm |
|----------------------|---------------------------|
| Scooter Total Weight | 48kg                      |
| Battery Pack Weight  | 10kg                      |
| Rear Assy Weight     | 10.5kg                    |
| Max Speed            | 8kph                      |
| Max Range            | 10-15km                   |
| Max Weight Capacity  | 136kg                     |
| Turning Circle       | 120cm                     |
| Ground Clearance     | 8cm                       |
| Motor                | 220w                      |
| Batteries            | 2x12V 12AH                |
| Charger              | 24V / 2A                  |