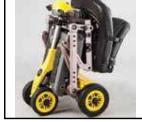

## Yoga

- Strong light-weight alloy aluminum frame designed for easy folding and carrying
- Small foldable scooter for easy storage and transportation
- Lightweight 24 volt Li-ion battery with quick charge 2A off board charger
- Height and angle adjustable steering tiller to fit individual users
- · Ideal for both indoor and outdoor use
- Patented Twin-front-wheels w/spring suspension system offers excellent stability
- · Armrest as standard.
- Comfortable padded seat and backrest
- Optional battery charging station, for charging the battery away from the scooter.
- Built in speed reduction switch which is activated when turning offering exceptional safety.

Side

Side

Hard Case Open

Hard Case

Height adjustable tiller

Folded