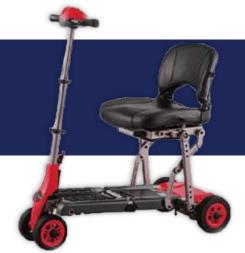

## Yoga

- Strong light-weight alloy aluminum frame designed for easy folding and carrying
- Small foldable scooter for easy storage and transportation
- Lightweight 24 volt Li-ion battery with quick charge 2A off board charger
- Height and angle adjustable steering tiller to fit individual users
- · Ideal for both indoor and outdoor use
- Patented Twin-front-wheels w/spring suspension system offers excellent stability
- · Armrest as standard.
- Comfortable padded seat and backrest
- Optional battery charging station, for charging the battery away from the scooter.
- Built in speed reduction switch which is activated when turning offering exceptional safety.

Side

Side

Hard Case Open

Hard Case

Height adjustable tiller

Folded