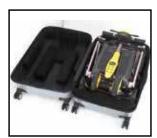

-------------------------|-------------------------------------------|
| Overall Dimension –<br>Folded : A x B x C   | 52 x 43.5 x 64cm/<br>20.5 x 17 x 25.2"    |
| Seat Dimension :<br>D x E x F               | 40.5 x 35 x 31.5cm/<br>16 x 13.8 x 12.4"  |
| Seat Height from Ground : G                 | 59.5cm/23.4"                              |
| Seat Height from Deck : H                   | 39cm/15.4"                                |
| Wheel Base : I                              | 78.5cm/31"                                |

### Weight kg/lb

| battery/ea | total with battery, w/o armrest | capacity |
|------------|---------------------------------|----------|
| 1.7/       | 25.7/56.7                       | 113/250  |

Australian Standards Compliant AS/NZS 3695.2:2013







Side

Side





Hard Case Open

Hard Case





Height adjustable tiller

Folded

#### Technical Specs

| Max Speed        | 6kph/4mph                           |
|------------------|-------------------------------------|
| Range            | 18km/11.25mi                        |
| Turn Radius      | 96cm/37.8"                          |
| Ground clearance | 9.5cm/3.7"                          |
| Motor            | DC 24V, 80W (Rating)/<br>340W (Max) |
| Controller       | PG S-Drive 45A                      |
| Battery          | Li-lon Battery 24V/11.5A/H          |
| Charger          | 2A off-board                        |
| Gradient         | 6°                                  |
| Front Wheel      | 6"(153x40) foam filled tire         |
| Rear Wheel       | 7"(178x45) foam filled tire         |
|