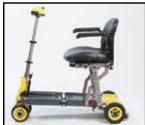

## Yoga

- Strong light-weight alloy aluminum frame designed for easy folding and carrying
- Small foldable scooter for easy storage and transportation
- Lightweight 24 volt Li-ion battery with quick charge 2A off board charger
- Height and angle adjustable steering tiller to fit individual users
- · Ideal for both indoor and outdoor use
- Patented Twin-front-wheels w/spring suspension system offers excellent stability
- · Armrest as standard.
- Comfortable padded seat and backrest
- Optional battery charging station, for charging the battery away from the scooter.
- Built in speed reduction switch which is activated when turning offering exceptional safety.

Side

Side

Hard Case Open

Hard Case

Height adjustable tiller

Folded