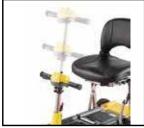

## Yoga

- Strong light-weight alloy aluminum frame designed for easy folding and carrying
- Small foldable scooter for easy storage and transportation
- Lightweight 24 volt Li-ion battery with quick charge 2A off board charger
- Height and angle adjustable steering tiller to fit individual users
- · Ideal for both indoor and outdoor use
- Patented Twin-front-wheels w/spring suspension system offers excellent stability
- · Armrest as standard.
- Comfortable padded seat and backrest
- Optional battery charging station, for charging the battery away from the scooter.
- Built in speed reduction switch which is activated when turning offering exceptional safety.

Side

Side

Hard Case Open

Hard Case

Height adjustable tiller

Folded