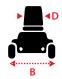

#### **Dimensions** cm/in

| Overall Dimension –<br>Unfolded : A x B x C | 98 x 43.5 x 102.5cm/<br>38.6 x 17 x 40.3" |
|---------------------------------------------|-------------------------------------------|
| Overall Dimension –<br>Folded : A x B x C   | 52 x 43.5 x 64cm/<br>20.5 x 17 x 25.2"    |
| Seat Dimension :<br>D x E x F               | 40.5 x 35 x 31.5cm/<br>16 x 13.8 x 12.4"  |
| Seat Height from Ground : G                 | 59.5cm/23.4"                              |
| Seat Height from Deck : H                   | 39cm/15.4"                                |
| Wheel Base : I                              | 78.5cm/31"                                |