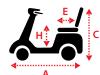

#### **Dimensions** cm/in

| Overall Dimension –<br>Unfolded : A x B x C | 98 x 43.5 x 102.5cm/<br>38.6 x 17 x 40.3" |
|---------------------------------------------|-------------------------------------------|
| Overall Dimension –<br>Folded : A x B x C   | 52 x 43.5 x 64cm/<br>20.5 x 17 x 25.2"    |
| Seat Dimension :<br>D x E x F               | 40.5 x 35 x 31.5cm/<br>16 x 13.8 x 12.4"  |
| Seat Height from Ground : G                 | 59.5cm/23.4"                              |
| Seat Height from Deck : H                   | 39cm/15.4"                                |
| Wheel Base : I                              | 78.5cm/31"                                |