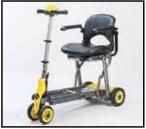

## Yoga

- Strong light-weight alloy aluminum frame designed for easy folding and carrying
- Small foldable scooter for easy storage and transportation
- Lightweight 24 volt Li-ion battery with quick charge 2A off board charger
- Height and angle adjustable steering tiller to fit individual users
- · Ideal for both indoor and outdoor use
- Patented Twin-front-wheels w/spring suspension system offers excellent stability
- · Armrest as standard.
- Comfortable padded seat and backrest
- Optional battery charging station, for charging the battery away from the scooter.
- Built in speed reduction switch which is activated when turning offering exceptional safety.

Side

Side

Hard Case Open

Hard Case

Height adjustable tiller

Folded