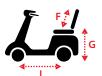

#### **Dimensions** cm/in

| Overall Dimension –<br>Unfolded : A x B x C | 98 x 43.5 x 102.5cm/<br>38.6 x 17 x 40.3" |
|---------------------------------------------|-------------------------------------------|
| Overall Dimension –<br>Folded : A x B x C   | 52 x 43.5 x 64cm/<br>20.5 x 17 x 25.2"    |
| Seat Dimension :<br>D x E x F               | 40.5 x 35 x 31.5cm/<br>16 x 13.8 x 12.4"  |
| Seat Height from Ground : G                 | 59.5cm/23.4"                              |
| Seat Height from Deck : H                   | 39cm/15.4"                                |
| Wheel Base : I                              | 78.5cm/31"                                |