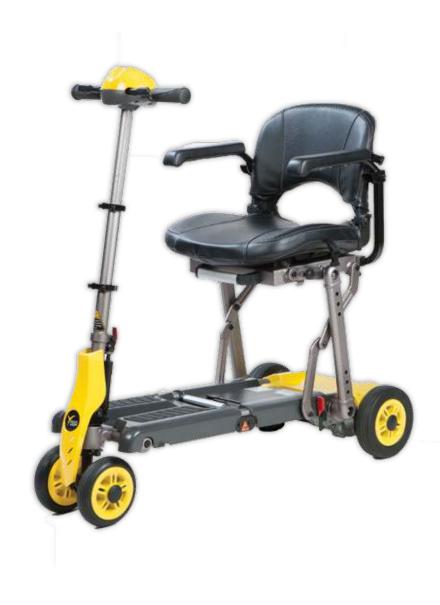

## Yoga

- Strong light-weight alloy aluminum frame designed for easy folding and carrying
- Small foldable scooter for easy storage and transportation
- Lightweight 24 volt Li-ion battery with quick charge 2A off board charger
- Height and angle adjustable steering tiller to fit individual users
- · Ideal for both indoor and outdoor use
- Patented Twin-front-wheels w/spring suspension system offers excellent stability
- · Armrest as standard.
- Comfortable padded seat and backrest
- Optional battery charging station, for charging the battery away from the scooter.
- Built in speed reduction switch which is activated when turning offering exceptional safety.