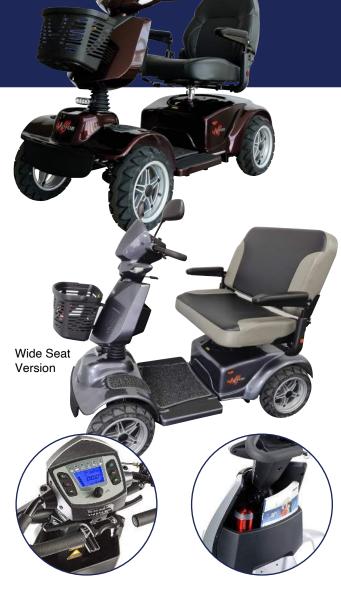

#### Features

- New sporty streamline design
- Full suspension system with shock absorbers which delivers a smooth, comfortable ride
- Large 14" wheels which provide greater ground clearance
- Modern LED lighting system delivers a brillian light with less power consumption
- Digital LCD dashboard display: time display, battery gauge, temperature, maintenance messages, speed display and odometer
- Extra storage space beneath tiller
- Half speed safety switch which operates automatically when turning to provide extra safety
- With Merits 4PT (4 pole technology) and large controller & motor delivering much more power for climbing steep driveways and hills
- With new easy to access 12-volt socket
- Available in wide seat version