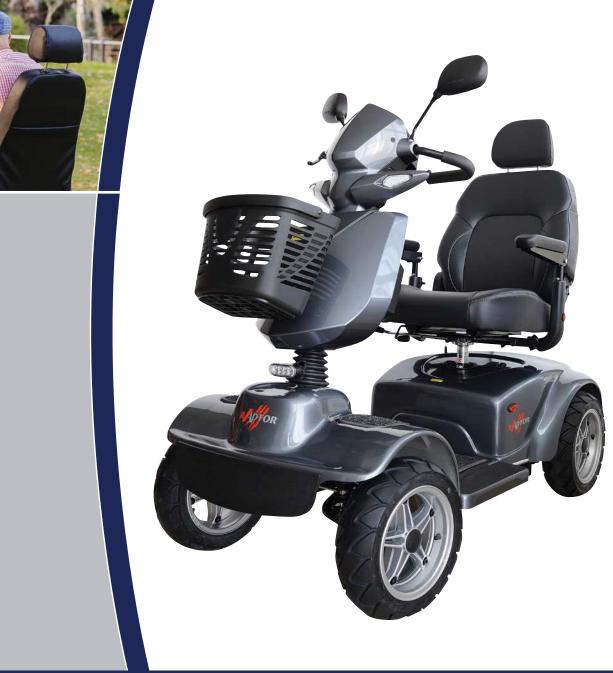

#### Features

- New sporty streamline design
- Full suspension system with shock absorbers which delivers a smooth, comfortable ride
- Large 14" wheels which provide greater ground clearance
- Modern LED lighting system delivers a brillian light with less power consumption
- Digital LCD dashboard display: time display, battery gauge, temperature, maintenance messages, speed display and odometer
- Extra storage space beneath tiller
- Half speed safety switch which operates automatically when turning to provide extra safety
- With Merits 4PT (4 pole technology) and large controller & motor delivering much more power for climbing steep driveways and hills
- With new easy to access 12-volt socket
- Available in wide seat version