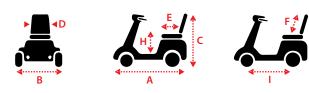

### Dimensions cm/in

| Overall Dimension : A x B x C                    | 152 x 71 x 135cm/60 x 28 x 53" |
|--------------------------------------------------|--------------------------------|
| Seat Dimension : D x E x F                       | 56 x 50 x 56cm/22 x 20 x 22"   |
| Seat Dimension<br>(Wide Seat version): D x E x F | 80 x 46 x 51cm/31.5 x 18 x 20" |
| Seat Height from Ground : G                      | 56-64cm/22-25"                 |
| Seat Height from Deck : H                        | 40-48cm/16-19"                 |
| Wheel Base : I                                   | 104cm/41"                      |