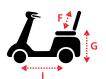

## Dimensions cm/in

Digital LCD dashboard display Handy 12 volt socket

|  | Overall Dimension : A x B x C | 154 x 72 x 145.5cm/61 x 29 x 57.3" |
|--|-------------------------------|------------------------------------|
|  | Seat Dimension : D x E x F    | 51 x 46 x 63cm/20 x 18 x 25"       |
|  | Seat Height from Ground : G   | 67.1cm/26.4"                       |
|  | Seat Height from Deck : H     | 48.6cm/19"                         |
|  | Wheel Base : I                | 113cm/45"                          |