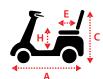

## Dimensions cm/in

Digital LCD dashboard display Handy 12 volt socket

|  | Overall Dimension : A x B x C | 154 x 72 x 145.5cm/61 x 29 x 57.3" |
|--|-------------------------------|------------------------------------|
|  | Seat Dimension : D x E x F    | 51 x 46 x 63cm/20 x 18 x 25"       |
|  | Seat Height from Ground : G   | 67.1cm/26.4"                       |
|  | Seat Height from Deck : H     | 48.6cm/19"                         |
|  | Wheel Base : I                | 113cm/45"                          |