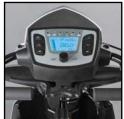

## Interceptor S2

- Brand new sporty streamline design
- Fully adjustable suspension system that delivers a smooth and comfortable ride
- Modern LED lighting system delivers a brilliant light with less power consumption
- Digital LCD dashboard display: time display, battery gauge, temperature, maintenance messages, speed display and odometer
- Extra storage space beneath tiller
- Built-in half speed switch which operates automatically when turning to provide extra safety
- With Merits 4PT (4 pole technology) and large controller delivering much more power for climbing steep driveways and hills
- With new easy to access 12 volt socket

## Dimensions cm/in

Digital LCD dashboard display Handy 12 volt socket

|  | Overall Dimension : A x B x C | 154 x 72 x 145.5cm/61 x 29 x 57.3" |
|--|-------------------------------|------------------------------------|
|  | Seat Dimension : D x E x F    | 51 x 46 x 63cm/20 x 18 x 25"       |
|  | Seat Height from Ground : G   | 67.1cm/26.4"                       |
|  | Seat Height from Deck : H     | 48.6cm/19"                         |
|  | Wheel Base : I                | 113cm/45"                          |