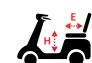

#### Australian Standards Compliant AS/NZS 3695.2:2013

| ; | Dimensions | cm/in |  |
|---|------------|-------|--|
|   | _          | -     |  |

| Overall Dimension : A x B x C | 154 x 72 x 145.5cm/61 x 29 x 57.3" |
|-------------------------------|------------------------------------|
| Seat Dimension : D x E x F    | 51 x 46 x 63cm/20 x 18 x 25"       |
| Seat Height from Ground : G   | 60-68cm/24-27"                     |
| Seat Height from Deck : H     | 43-50cm/17-20"                     |
| Wheel Base : I                | 113cm/45"                          |
|                               |                                    |