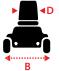

#### Australian Standards Compliant AS/NZS 3695.2:2013

| ; | Dimensions | cm/in |  |
|---|------------|-------|--|
|   | _          | -     |  |

| Overall Dimension : A x B x C | 154 x 72 x 145.5cm/61 x 29 x 57.3" |
|-------------------------------|------------------------------------|
| Seat Dimension : D x E x F    | 51 x 46 x 63cm/20 x 18 x 25"       |
| Seat Height from Ground : G   | 60-68cm/24-27"                     |
| Seat Height from Deck : H     | 43-50cm/17-20"                     |
| Wheel Base : I                | 113cm/45"                          |
|                               |                                    |