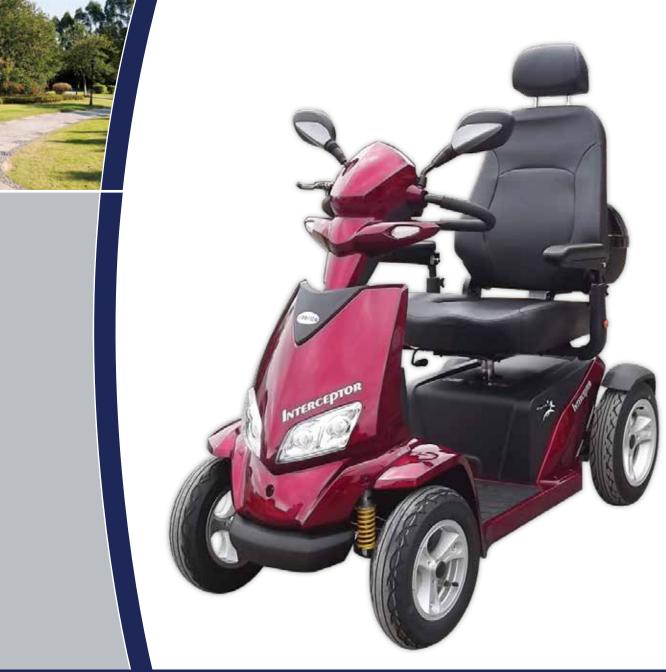

#### **Features**

- Brand new sporty streamline design
- Fully adjustable suspension system that delivers a smooth and comfortable ride
- Modern LED lighting system delivers a brilliant light with less power consumption
- Digital LCD dashboard display: time display, battery gauge, temperature, maintenance messages, speed display and odometer
- Extra storage space beneath tiller
- Built-in half speed switch which operates automatically when turning to provide extra safety
- With Merits 4PT (4 pole technology) and • large controller delivering much more power for climbing steep driveways and hills
- With new easy to access 12 volt socket