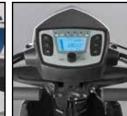

#### **Features**

- Brand new sporty streamline design
- Fully adjustable suspension system that delivers a smooth and comfortable ride
- Modern LED lighting system delivers a brilliant light with less power consumption
- Digital LCD dashboard display: time display, battery gauge, temperature, maintenance messages, speed display and odometer
- Extra storage space beneath tiller
- Built-in half speed switch which operates automatically when turning to provide extra safety
- With Merits 4PT (4 pole technology) and • large controller delivering much more power for climbing steep driveways and hills
- With new easy to access 12 volt socket

Modern LED lighting system delivers brilliant light with less power consumption

More space for storage

Digital LCD dashboard display Handy 12 volt socket