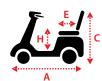

#### Dimensions cm/in

|  | Overall Dimension : A x B x C | 120 x 63 x 132cm/47.2 x 24.8 x 52" |
|--|-------------------------------|------------------------------------|
|  | Seat Dimension : D x E x F    | 46 x 41 x 46cm/18 x 16 x 18"       |
|  | Seat Height from Ground : G   | 64-69cm/25-27"                     |
|  | Seat Height from Deck : H     | 41.5-46.5cm/16.3-18.3"             |
|  | Wheel Base : I                | 88cm/34.6"                         |