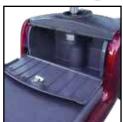

Fende S946A





## Fende S946A



- Stylish new modern design with a modesty panel gives this scooter a smart attractive look.
- Adjustable prestige car like suspension front & rear delivers a smooth ride over varied terrain.
- Comfortable leather feel contoured high back seat with slide, swivel, recline & adjustable armrests
- Unique battery storage design allows for greater floor space & a safe secure lockable storage area for personal items.
- New modern LCD dashboard display offers clearer more easy to read battery gauge, speed, time & temperature.
- LED lighting system delivers brighter illumination with less power consumption.
- Built in speed reduction switch which is activated when turning offering exceptional safety.
- With new easy to access 12 volt socket (for phone or GPS)









Lockable storage drawer

Extra storage & Shopping

Digital LCD Dashboard

#### Dimensions cm/in







|  | Overall Dimension : A x B x C | 120 x 63 x 132cm/47.2 x 24.8 x 52" |
|--|-------------------------------|------------------------------------|
|  | Seat Dimension : D x E x F    | 46 x 41 x 46cm/18 x 16 x 18"       |
|  | Seat Height from Ground : G   | 64-69cm/25-27"                     |
|  | Seat Height from Deck : H     | 41.5-46.5cm/16.3-18.3"             |
|  | Wheel Base : I                | 88cm/34.6"                         |

## ➤ Weight kg/lb

| Base   | Battery/ea | Seat      | Total with Battery | Capacity |
|--------|------------|-----------|--------------------|----------|
| 70/154 | 6.5/14     | 18.5/40.5 | 114.5/252          | 136/300  |

### Technical Specs

|