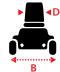

#### Dimensions cm/in

|  | Overall Dimension : A x B x C | 120 x 63 x 132cm/47.2 x 24.8 x 52" |
|--|-------------------------------|------------------------------------|
|  | Seat Dimension : D x E x F    | 46 x 41 x 46cm/18 x 16 x 18"       |
|  | Seat Height from Ground : G   | 64-69cm/25-27"                     |
|  | Seat Height from Deck : H     | 41.5-46.5cm/16.3-18.3"             |
|  | Wheel Base : I                | 88cm/34.6"                         |