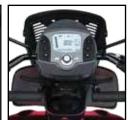

## Fende S946A

- Stylish new modern design with a modesty panel gives this scooter a smart attractive look.
- Adjustable prestige car like suspension front & rear delivers a smooth ride over varied terrain.
- Comfortable leather feel contoured high back seat with slide, swivel, recline & adjustable armrests
- Unique battery storage design allows for greater floor space & a safe secure lockable storage area for personal items.
- New modern LCD dashboard display offers clearer more easy to read battery gauge, speed, time & temperature.
- LED lighting system delivers brighter illumination with less power consumption.
- Built in speed reduction switch which is activated when turning offering exceptional safety.
- With new easy to access 12 volt socket (for phone or GPS)

Lockable storage drawer

Extra storage & Shopping

Digital LCD Dashboard