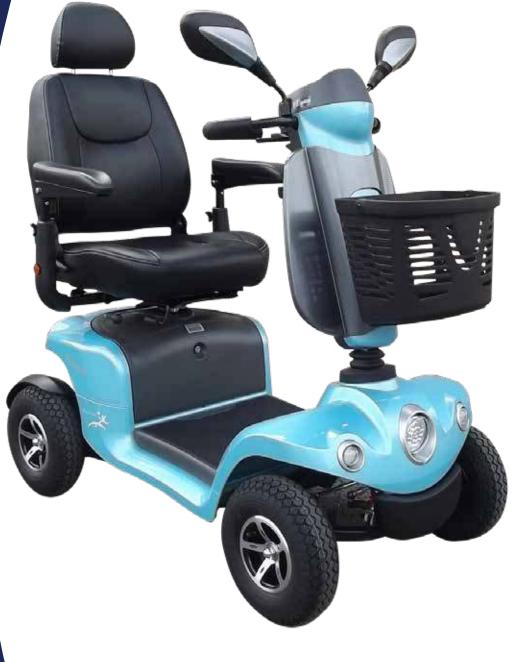

## Fende S946A

- Stylish new modern design with a modesty panel gives this scooter a smart attractive look.
- Adjustable prestige car like suspension front & rear delivers a smooth ride over varied terrain.
- Comfortable leather feel contoured high back seat with slide, swivel, recline & adjustable armrests
- Unique battery storage design allows for greater floor space & a safe secure lockable storage area for personal items.
- New modern LCD dashboard display offers clearer more easy to read battery gauge, speed, time & temperature.
- LED lighting system delivers brighter illumination with less power consumption.
- Built in speed reduction switch which is activated when turning offering exceptional safety.
- With new easy to access 12 volt socket (for phone or GPS)