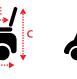

#### Dimensions cm/in

121/260

| Overall Dimension : A x B x C | 130 x 69 x 125cm/51 x 27 x 49" |
|-------------------------------|--------------------------------|
| Seat Dimension : D x E x F    | 46 x 40 x 51cm/18 x 16 x 20"   |
| Seat Height from Ground : G   | 63.5cm/25"                     |
| Seat Height from Deck : H     | 43-48cm/17-19"                 |
| Wheel Base : I                | 97cm/38"                       |