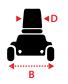

#### Dimensions cm/in

121/260

| Overall Dimension : A x B x C | 130 x 69 x 125cm/51 x 27 x 49" |
|-------------------------------|--------------------------------|
| Seat Dimension : D x E x F    | 46 x 40 x 51cm/18 x 16 x 20"   |
| Seat Height from Ground : G   | 63.5cm/25"                     |
| Seat Height from Deck : H     | 43-48cm/17-19"                 |
| Wheel Base : I                | 97cm/38"                       |