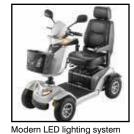

#### **Features**

- Brand new sporty streamline design
- Full suspension system with shock absorbers which delivers a smooth, comfortable ride
- Modern LED lighting system delivers a brilliant light with less power consumption
- Digital LCD dashboard display: time display, battery gauge, temperature, maintenance messages, speed display and odometer
- Extra storage space beneath tiller
- Half speed safety switch which operates automatically when turning to provide extra safety
- With Merits 4PT (4 pole technology) and large • controller delivering much more power for climbing steep driveways and hills
- With new easy to access 12 volt socket

## Weight kg/lb

17/37

Base 69/152 Battery/ea Seat 18/39

Total with Battery Capacity 159/350

More space for storage

Modern LED lighting system

Modern LED lighting system

Digital LCD dashboard display Handy 12 volt socket