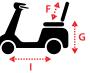

#### Dimensions cm/in

121/260

| Overall Dimension : A x B x C | 130 x 69 x 125cm/51 x 27 x 49" |
|-------------------------------|--------------------------------|
| Seat Dimension : D x E x F    | 46 x 40 x 51cm/18 x 16 x 20"   |
| Seat Height from Ground : G   | 63.5cm/25"                     |
| Seat Height from Deck : H     | 43-48cm/17-19"                 |
| Wheel Base : I                | 97cm/38"                       |