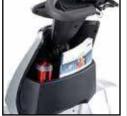

### **Explorer**

- Brand new sporty streamline design
- Full suspension system with shock absorbers which delivers a smooth, comfortable ride
- Modern LED lighting system delivers a brilliant light with less power consumption
- Digital LCD dashboard display: time display, battery gauge, temperature, maintenance messages, speed display and odometer
- Extra storage space beneath tiller
- Half speed safety switch which operates automatically when turning to provide extra safety
- With Merits 4PT (4 pole technology) and large controller delivering much more power for climbing steep driveways and hills
- · With new easy to access 12 volt socket

Modern LED lighting system

Modern LED lighting system

Modern LED lighting system

More space for storage Digital

Digital LCD dashboard display Handy 12 volt socket