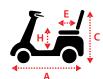

#### **Dimensions** cm/in

# Overall Dimension: A x B x C 130 x 69 x 125cm/51 x 27 x 49" Seat Dimension: D x E x F 46 x 40 x 51cm/18 x 16 x 20" Seat Height from Ground: G 63.5cm/25" Seat Height from Deck: H 43-48cm/17-19" Wheel Base: I 97cm/38"