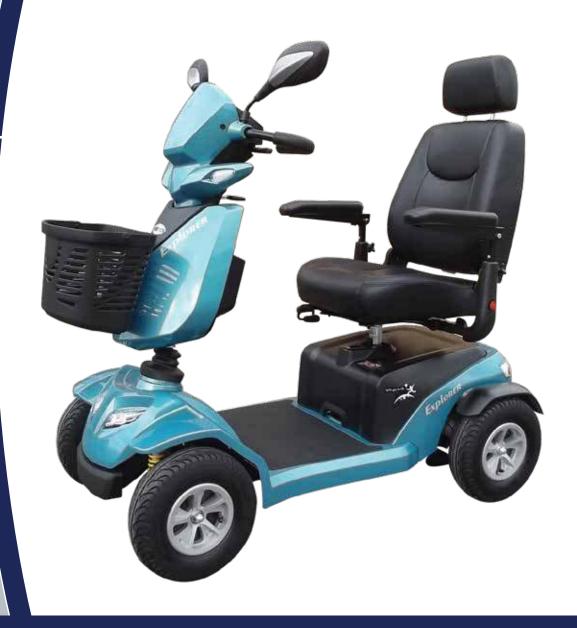

## Explorer

### **Explorer**

- Brand new sporty streamline design
- Full suspension system with shock absorbers which delivers a smooth, comfortable ride
- Modern LED lighting system delivers a brilliant light with less power consumption
- Digital LCD dashboard display: time display, battery gauge, temperature, maintenance messages, speed display and odometer
- Extra storage space beneath tiller
- Half speed safety switch which operates automatically when turning to provide extra safety
- With Merits 4PT (4 pole technology) and large controller delivering much more power for climbing steep driveways and hills
- · With new easy to access 12 volt socket

Modern LED lighting system

Modern LED lighting system

Modern LED lighting system

More space for storage Digital

Digital LCD dashboard display Handy 12 volt socket