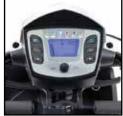

### **Explorer**

- Brand new sporty streamline design
- Full suspension system with shock absorbers which delivers a smooth, comfortable ride
- Modern LED lighting system delivers a brilliant light with less power consumption
- Digital LCD dashboard display: time display, battery gauge, temperature, maintenance messages, speed display and odometer
- Extra storage space beneath tiller
- Half speed safety switch which operates automatically when turning to provide extra safety
- With Merits 4PT (4 pole technology) and large controller delivering much more power for climbing steep driveways and hills
- · With new easy to access 12 volt socket

Modern LED lighting system

Modern LED lighting system

Modern LED lighting system

More space for storage Digital

Digital LCD dashboard display Handy 12 volt socket