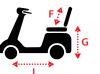

#### Dimensions cm/in

| Overall Dimension A x B x C | 132 x 61 x 102cm/52 x 24 x 40" |
|-----------------------------|--------------------------------|
| Seat Dimension : D x E x F  | 46 x 40 x 46cm/18 x 16 x 18"   |
| Seat Height from Ground : G | 61-66cm/24-26"                 |
| Seat Height from Deck : H   | 44-49cm/17-19"                 |
| Wheel Base : I              | 98cm/38"                       |
|                             |                                |