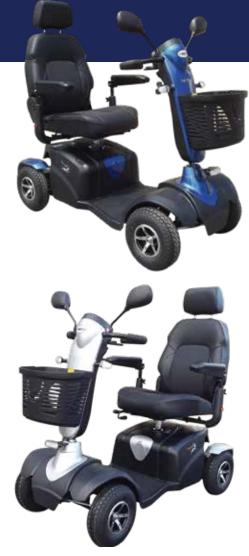

## 745 PLUS

# 745 PLUS

#### Features

- Stylish eye catching design with attractive modern colour range
- This new design offers generous foot space & leg room, also with large battery capacity
- Loop handlebars offer comfortable finger or thumb throttle operation
- Adjustable high back contoured seat with simple operation of slide and swivel mechanisms to allow maximum user comfort
- Infinite adjustment of steering tiller allowing everyone to easily find a comfortable position
- High mount charger socket means easy access when charging
- 11" wheels which provide extra ground clearance
- Adjustable suspension to give maximum comfort
- 4 pole motor delivering more power
- Adjustable power saving LED headlight, indicators front and rear, rear tail lights and brake lights
- Built in speed reduction switch which is activated when turning offering exceptional safety.