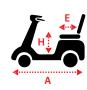

#### Dimensions cm/in

| Overall Dimension A x B x C | 132 x 61 x 102cm/52 x 24 x 40" |
|-----------------------------|--------------------------------|
| Seat Dimension : D x E x F  | 46 x 40 x 46cm/18 x 16 x 18"   |
| Seat Height from Ground : G | 61-66cm/24-26"                 |
| Seat Height from Deck : H   | 44-49cm/17-19"                 |
| Wheel Base : I              | 98cm/38"                       |
|                             |                                |