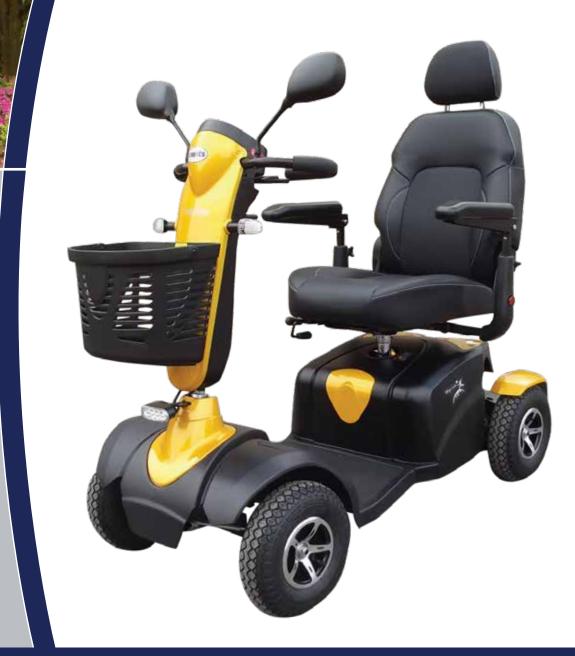

#### Features

- Stylish eye catching design with attractive modern colour range
- This new design offers generous foot space & leg room, also with large battery capacity
- Loop handlebars offer comfortable finger or thumb throttle operation
- Adjustable high back contoured seat with simple operation of slide and swivel mechanisms to allow maximum user comfort
- Infinite adjustment of steering tiller allowing everyone to easily find a comfortable position
- High mount charger socket means easy access when charging
- 11" wheels which provide extra ground clearance
- Adjustable suspension to give maximum comfort
- 4 pole motor delivering more power
- Adjustable power saving LED headlight, indicators front and rear, rear tail lights and brake lights
- Built in speed reduction switch which is activated when turning offering exceptional safety.