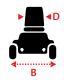

#### Dimensions cm/in

| Overall Dimension A x B x C | 132 x 61 x 102cm/52 x 24 x 40" |
|-----------------------------|--------------------------------|
| Seat Dimension : D x E x F  | 46 x 40 x 46cm/18 x 16 x 18"   |
| Seat Height from Ground : G | 61-66cm/24-26"                 |
| Seat Height from Deck : H   | 44-49cm/17-19"                 |
| Wheel Base : I              | 98cm/38"                       |
|                             |                                |