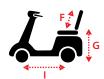

#### Dimensions cm/in

| Overall Dimension A x B x C | 120 x 61 x 99cm/47 x 24 x 39" |
|-----------------------------|-------------------------------|
| Seat Dimension : D x E x F  | 46 x 40 x 46cm/18 x 16 x 18"  |
| Seat Height from Ground : G | 53-58cm/21-23"                |
| Seat Height from Deck : H   | 40-47cm/16-18.5"              |
| Wheel Base : I              | 85cm/33.5"                    |