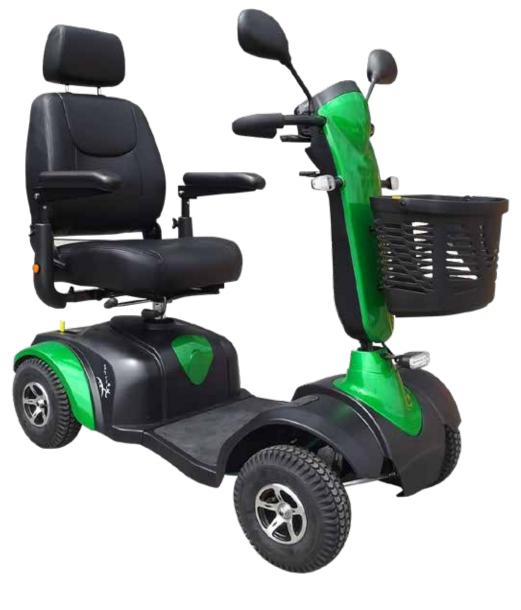

# Eco 745

## Eco 745

- Stylish eye catching design with attractive modern colour range
- Loop handlebars offer comfortable finger or thumb throttle operation
- Adjustable high back contoured seat with simple operation of slide and swivel mechanisms to allow maximum user comfort
- Infinite adjustment of steering tiller allowing everyone to easily find a comfortable position
- High mount charger socket means easy access when charging
- Removable front basket with carry handle
- Adjustable power saving LED headlight, indicators front and rear, rear tail lights and reverse warning
- · Half speed switch fitted.