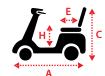

#### Dimensions cm/in

| Overall Dimension A x B x C | 120 x 61 x 99cm/47 x 24 x 39" |
|-----------------------------|-------------------------------|
| Seat Dimension : D x E x F  | 46 x 40 x 46cm/18 x 16 x 18"  |
| Seat Height from Ground : G | 53-58cm/21-23"                |
| Seat Height from Deck : H   | 40-47cm/16-18.5"              |
| Wheel Base : I              | 85cm/33.5"                    |