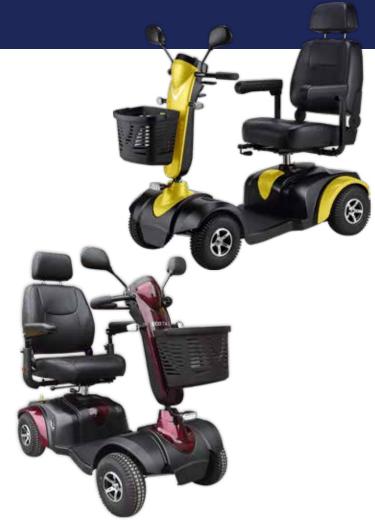

## Eco 745

- Stylish eye catching design with attractive modern colour range
- Loop handlebars offer comfortable finger or thumb throttle operation
- Adjustable high back contoured seat with simple operation of slide and swivel mechanisms to allow maximum user comfort
- Infinite adjustment of steering tiller allowing everyone to easily find a comfortable position
- High mount charger socket means easy access when charging
- Removable front basket with carry handle
- Adjustable power saving LED headlight, indicators front and rear, rear tail lights and reverse warning
- · Half speed switch fitted.