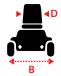

#### Dimensions cm/in

| Overall Dimension A x B x C | 120 x 61 x 99cm/47 x 24 x 39" |
|-----------------------------|-------------------------------|
| Seat Dimension : D x E x F  | 46 x 40 x 46cm/18 x 16 x 18"  |
| Seat Height from Ground : G | 53-58cm/21-23"                |
| Seat Height from Deck : H   | 40-47cm/16-18.5"              |
| Wheel Base : I              | 85cm/33.5"                    |