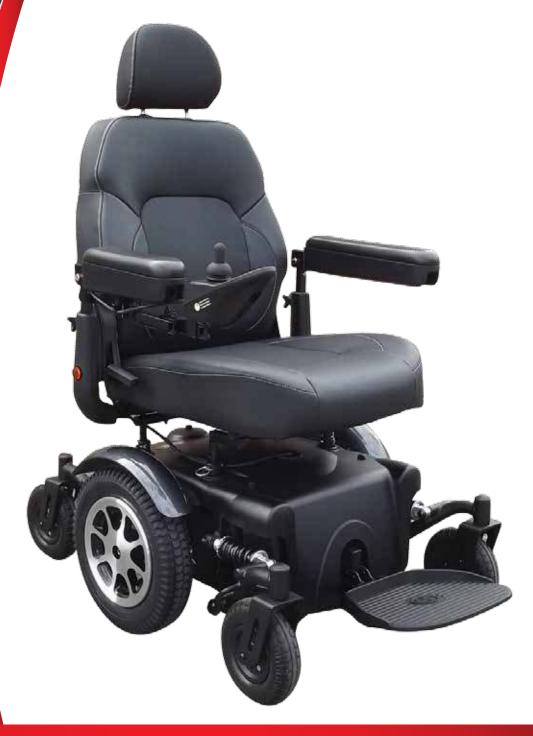

### **Features**

- Mid-wheel drive design offers outstanding manoeuvrability in tight, compact spaces and the superior adjustable suspension design delivers a smooth and stable ride both indoors and outdoors, even over tough terrain
- Patented obstacle climbing suspension that works
- Dual in-line motors for enhanced efficiency, torque, range and performance
- Swing away joy stick standard
- Height and width adjustable armrests on the new contoured seat. Height adjustable four post seat with reclining back rest
- 204kg weight capacity
- Available in a number of vibrant new colours Red, Silver, Pearl Gold, Charcoal, NV Green, Kite Blue
- Other options available are electric seat lift, rear attendant controls, optional seating & leg rests