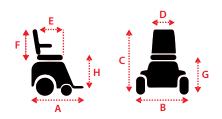

#### Dimensions cm / in

| Overall Dimension : A x B x C | 101 x 66 x 127cm<br>/ 40 x 26 x 50in |
|-------------------------------|--------------------------------------|
| Seat Dimension : D x E x F    | 51 x 46 x 51cm<br>/ 20 x 18 x 20in   |
| Seat Height from Ground : G   | 56-58cm / 22-23in                    |
| Seat Height from Deck : H     | 46-51cm / 18-20in                    |
|                               |                                      |