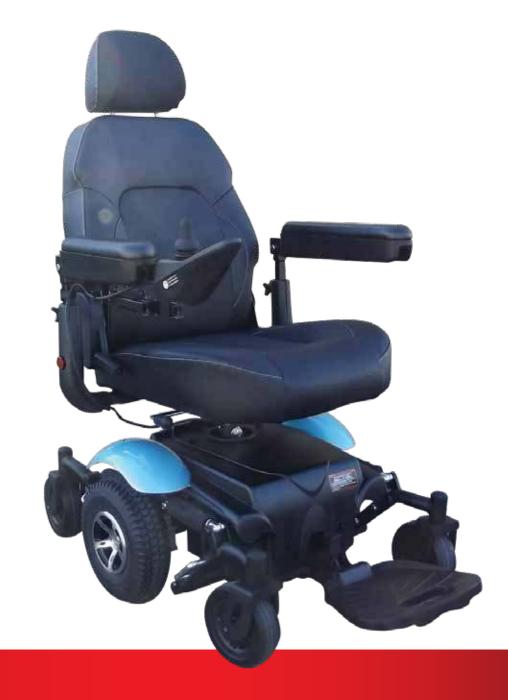

#### **Features**

- Mid-wheel drive design delivers outstanding manoeuvrability in tight, compact spaces and a smooth and stable ride both indoors and outdoors even over rough terrain
- Dual in-line motors enhanced efficiency, torque, range and performance
- Full front and rear suspension design offers a comfortable ride
- Low center of gravity design delivers a smooth and stable ride
- · Swing back joystick mount is standard
- Height and width adjustable armrest, semi reclining backrest and height adjustable seat for various needs
- Available in a number of vibrant new colours Red, Silver, Pearl Gold, Charcoal, NV Green, Kite Blue

#### Dimensions cm / in

| Overall Dimension : A x B x C | 86 x 61 x 123cm /<br>34 x 24 x 48in |
|-------------------------------|-------------------------------------|
| Seat Dimension : D x E x F    | 46 x 46 x 50cm /<br>18 x 18 x 20in  |
| Seat Height from Ground : G   | 51-56cm / 20-22in                   |
| Seat Height from Deck : H     | 43-53cm / 17-21in                   |

### Weight kg / Ib

base battery/ea seat total with battery capacity
57 / 125 12 / 26 19 / 42 100kg / 220lb 136kg / 300lb

#### Technical Specs.

| Max Speed        | 8kph / 5mph                                       |
|------------------|---------------------------------------------------|
| Range            | 28km / 18mi.                                      |
| Turn Radius      | 50cm/ 20"                                         |
| Ground clearance | 5cm / 2"                                          |
| Motor            | DC24V, 160W(Rating) / 520W(Max)                   |
| Controller       | PG VR2 40A                                        |
| Battery          | 12V / 30-40AH x 2pcs                              |
| Charger          | 5A off-board                                      |
| Gradient         | 8°                                                |
| Caster           | 6" x 2" PU tire                                   |
| Drive Wheel      | 10"(260x85) foam filled tire                      |
| Brake            | intelligent, regenerative, electromagnetic brakes |