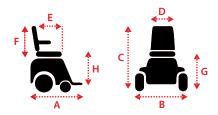

#### Dimensions cm / in

| Overall Dimension : A x B x C | 86 x 61 x 123cm /<br>34 x 24 x 48in |
|-------------------------------|-------------------------------------|
| Seat Dimension : D x E x F    | 46 x 46 x 50cm /<br>18 x 18 x 20in  |
| Seat Height from Ground : G   | 51-56cm / 20-22in                   |
| Seat Height from Deck : H     | 43-53cm / 17-21in                   |