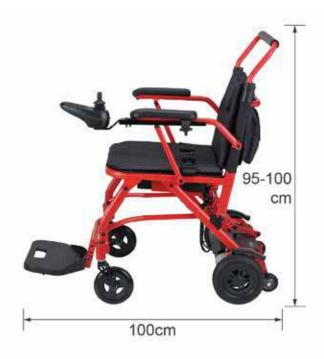

## DIMENSIONS (cm/in)

| Seat<br>Width             | Seat<br>Depth      | Seat Height<br>from Groud |                                |  |
|---------------------------|--------------------|---------------------------|--------------------------------|--|
| 46/18                     | 42/16.5            | 52/20.5                   |                                |  |
| Armrest<br>Height         | Backrest<br>Height | Footrest                  | Extension                      |  |
| 22/9                      | 33/13              | 42/16.5                   | 48/19                          |  |
| Overall<br>Length         | Overall<br>Width   | Overall<br>Height         | Folded<br>Dimension            |  |
| 97cm/38"                  | 59/23              | 95-100/<br>37.5-39        | 59x37x81/<br>23x15x32<br>LxWxH |  |
| WEIGHT (kg/lb)            |                    |                           |                                |  |
| ttl w/batt.               |                    | ttl w/o batt.             | capacity                       |  |
| 23/50.5<br>23.9/52.5 (opt | ional)             | 20.9/46                   | 114/250                        |  |