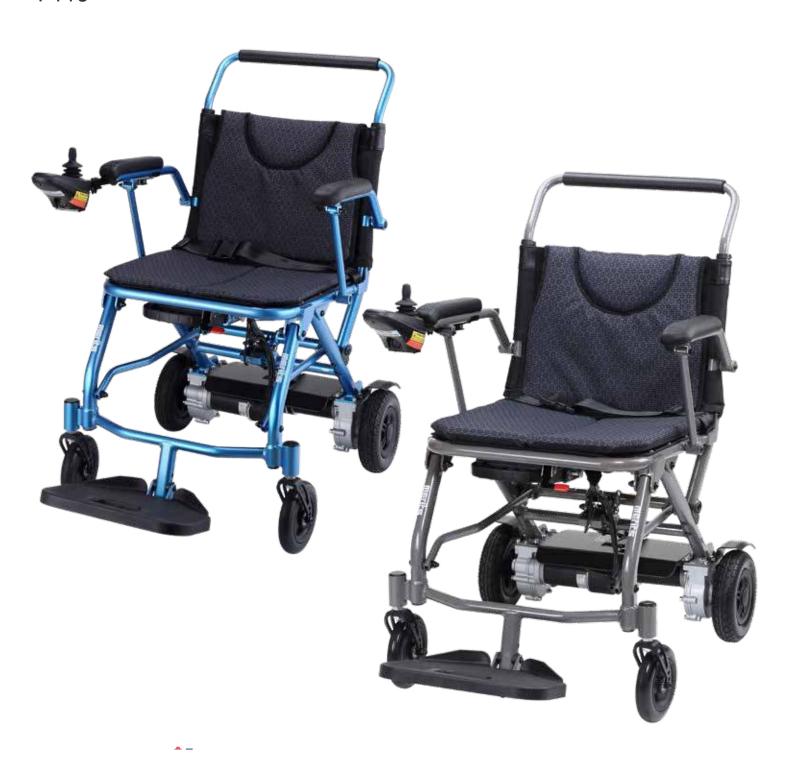

## **FEATURES**

- Lightweight, foldable power wheel chair which folds easily in seconds for transportation or storage
- Folds in one easy step
- Compact size means great manoeuvrability in tight spaces
- Removable battery box with battery charge indicator & extra charge port for charging off board
- Adjustable height footplate
- Adjustable height backrest
- Intelligent, regenerative, electromagnetic braking
- Vibrant smart colours available, red, blue or grey

# COMPACT FOLDING POWER WHEELCHAIR