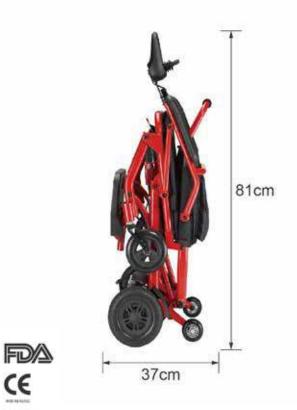

## DIMENSIONS (cm/in)

| Seat<br>Width             | Seat<br>Depth      | Seat Height<br>from Groud |                                |  |
|---------------------------|--------------------|---------------------------|--------------------------------|--|
| 46/18                     | 42/16.5            | 52/20.5                   |                                |  |
| Armrest<br>Height         | Backrest<br>Height | Footrest                  | Extension                      |  |
| 22/9                      | 33/13              | 42/16.5                   | 48/19                          |  |
| Overall<br>Length         | Overall<br>Width   | Overall<br>Height         | Folded<br>Dimension            |  |
| 97cm/38"                  | 59/23              | 95-100/<br>37.5-39        | 59x37x81/<br>23x15x32<br>LxWxH |  |
| WEIGHT (kg/lb)            |                    |                           |                                |  |
| ttl w/batt.               |                    | ttl w/o batt.             | capacity                       |  |
| 23/50.5<br>23.9/52.5 (opt | ional)             | 20.9/46                   | 114/250                        |  |