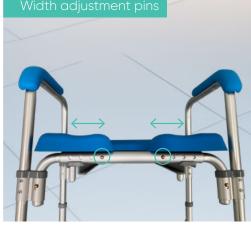

## **Features**

- Ultra-light and extra heavy-duty construction
- · Height adjustable legs
- Width adjustable frame to meet the needs of the occupant
- · Comfortable padded seat and armrests
- · Removable splash guard for easy cleaning
- Easily fits over most toilets
- · Anti-slip tips for stability
- · Easy tool-free assembly
- Can also be used as shower chair or bedside commode
- · Bucket with lid included for use as a bedside commode
- · Toilet roll holder optional
- · Maximum User Weight 300kg
- Product tested to AS/NZS 3973:2009 (R2016) Shower/ Toilet Chairs (mobile and static for product safety)

## **Specifications**

Product Net Weight 4.6kg

Overall Height 677-777mm

Overall Width 600-750mm

Overall Depth 465-480mm

Seat Height 500-600mm

Seat Size 460mmW x 415mmD

Width between Side Frame 500-650mm Maximum User Weight 300kg