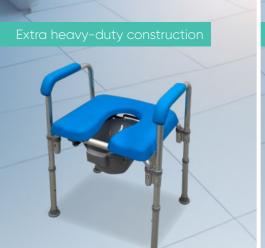

## Over Toilet Frame Heavy Duty Width Adjustable 3 in 1 KA450HDWA

This heavy duty over toilet frame has been designed around comfort and stability, for your peace of mind. The height adjustable legs and width adjustable frame ensure that the product fits anywhere and suits your unique needs. The armrests make it both easy and comfortable for transfer, and the anti-slip feet ensure your stability while seated or standing. The seat material and removable splash guard make cleaning simple, and effortless. This versatile product can also be used as a shower chair or bedside commode if the bucket is used.

## **Features**

- Ultra-light and extra heavy-duty construction
- · Height adjustable legs
- Width adjustable frame to meet the needs of the occupant
- · Comfortable padded seat and armrests
- · Removable splash guard for easy cleaning
- Easily fits over most toilets
- · Anti-slip tips for stability
- · Easy tool-free assembly
- Can also be used as shower chair or bedside commode
- · Bucket with lid included for use as a bedside commode
- · Toilet roll holder optional
- · Maximum User Weight 300kg
- Product tested to AS/NZS 3973:2009 (R2016) Shower/ Toilet Chairs (mobile and static for product safety)