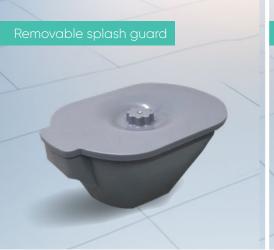

## Over Toilet Frame Heavy Duty Width Adjustable 3 in 1 KA450HDWA

This heavy duty over toilet frame has been designed around comfort and stability, for your peace of mind. The height adjustable legs and width adjustable frame ensure that the product fits anywhere and suits your unique needs. The armrests make it both easy and comfortable for transfer, and the anti-slip feet ensure your stability while seated or standing. The seat material and removable splash guard make cleaning simple, and effortless. This versatile product can also be used as a shower chair or bedside commode if the bucket is used.

## **Features**

- Ultra-light and extra heavy-duty construction
- · Height adjustable legs
- Width adjustable frame to meet the needs of the occupant
- · Comfortable padded seat and armrests
- · Removable splash guard for easy cleaning
- Easily fits over most toilets
- · Anti-slip tips for stability
- · Easy tool-free assembly
- Can also be used as shower chair or bedside commode
- · Bucket with lid included for use as a bedside commode
- · Toilet roll holder optional
- · Maximum User Weight 300kg
- Product tested to AS/NZS 3973:2009 (R2016) Shower/ Toilet Chairs (mobile and static for product safety)