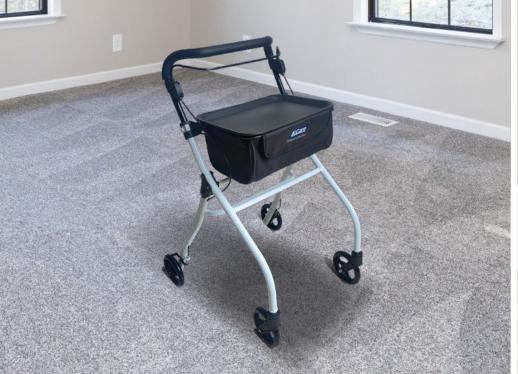

## Indoor Walker

KA382WH

## **Features**

- · Lightweight aluminium frame
- · Height adjustable handle for the perfect fit
- Ergonomically designed handle for comfort
- Large brake bar with plastic cover for improved grip and feel
- · Easily foldable compact frame
- · Basket for storage
- Equipped with a convenient tray for effortlessly carrying small items, food and drinks
- White frame with a black coloured tray as standard
- · Wood patterned trays are available as an option

## **Specifications**

Product Net Weight 5kg

Overall Height 880-920mm

Overall Width 600mm

Overall Length 670mm

Handle Width 450mm

Tray Size W385 x D285mm

Tray Height (to floor) 720mm