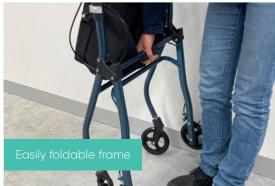

## **Features**

- · Lightweight aluminium frame
- · Height adjustable handle for the perfect fit
- Ergonomically designed handle for comfort
- Large brake bar with plastic cover for improved grip and feel
- · Easily foldable compact frame
- · Basket for storage
- Equipped with a convenient tray for effortlessly carrying small items, food and drinks
- White frame with a black coloured tray as standard
- · Wood patterned trays are available as an option