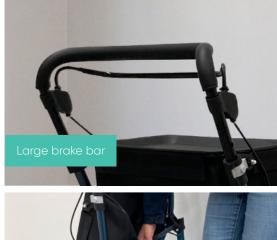

## **Features**

- · Lightweight aluminium frame
- · Height adjustable handle for the perfect fit
- Ergonomically designed handle for comfort
- Large brake bar with plastic cover for improved grip and feel
- · Easily foldable compact frame
- · Basket for storage
- Equipped with a convenient tray for effortlessly carrying small items, food and drinks
- White frame with a black coloured tray as standard
- · Wood patterned trays are available as an option