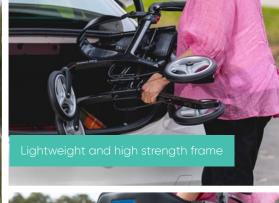

## **Features**

- · Lightweight and high strength Carbon Fibre frame
- · Height adjustable handle with indication numbers
- Height adjustable seat with multiple height options and three factory presets
- · Large 8" wheels
- · Depth adjustable backrest
- · Ergonomically designed handle grips
- · Easily side foldable frame
- Bag under seat for storage
- · Removable seat pad for easy cleaning
- Tested to ISO11199-2:2021
- 135kg MUW
- · Cup holder, cane clip and cane bucket optional