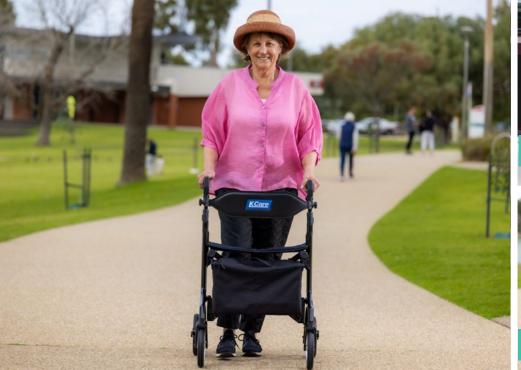

## Flinders Carbon Fibre Walker

## **Features**

- · Lightweight and high strength Carbon Fibre frame
- · Height adjustable handle with indication numbers
- Height adjustable seat with multiple height options and three factory presets
- · Large 8" wheels
- · Depth adjustable backrest
- · Ergonomically designed handle grips
- · Easily side foldable frame
- Bag under seat for storage
- · Removable seat pad for easy cleaning
- Tested to ISO11199-2:2021
- 135kg MUW
- · Cup holder, cane clip and cane bucket optional