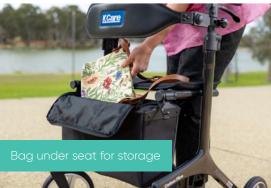

## **Features**

- · Lightweight and high strength Carbon Fibre frame
- · Height adjustable handle with indication numbers
- Height adjustable seat with multiple height options and three factory presets
- · Large 8" wheels
- · Depth adjustable backrest
- · Ergonomically designed handle grips
- · Easily side foldable frame
- Bag under seat for storage
- · Removable seat pad for easy cleaning
- Tested to ISO11199-2:2021
- 135kg MUW
- · Cup holder, cane clip and cane bucket optional