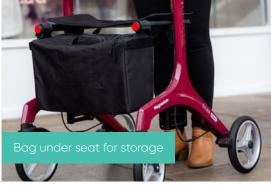

## **Features**

- · Lightweight and high strength Magnesium Alloy frame
- · Height adjustable handle with indication numbers
- Height adjustable seat with multiple height options and three factory presets
- · Large 8" wheels
- · Depth adjustable backrest
- Ergonomically designed handle grips
- Easily side foldable frame
- Bag under seat for storage
- · Removable seat pad for easy cleaning
- Tested to ISO11199-2:2021
- 135kg MUW
- · Cup holder, cane clip and cane bucket optional