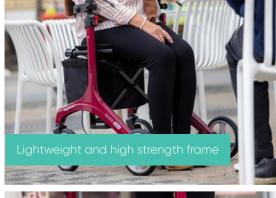

## **Features**

- · Lightweight and high strength Magnesium Alloy frame
- · Height adjustable handle with indication numbers
- Height adjustable seat with multiple height options and three factory presets
- · Large 8" wheels
- · Depth adjustable backrest
- Ergonomically designed handle grips
- Easily side foldable frame
- Bag under seat for storage
- · Removable seat pad for easy cleaning
- Tested to ISO11199-2:2021
- 135kg MUW
- · Cup holder, cane clip and cane bucket optional