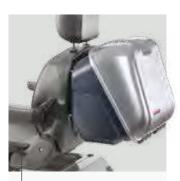

## **ACCESSORIES**

Afikim offers a wide range of accessories that can be added on to your 'Afiscooter' in order match it as much as possible to your specific needs. Unique options, such as extra-wide tires, a hardtop canopy & rain sides, varied seat configurations and more, ensure safety and comfort in varied local weather conditions and terrains.