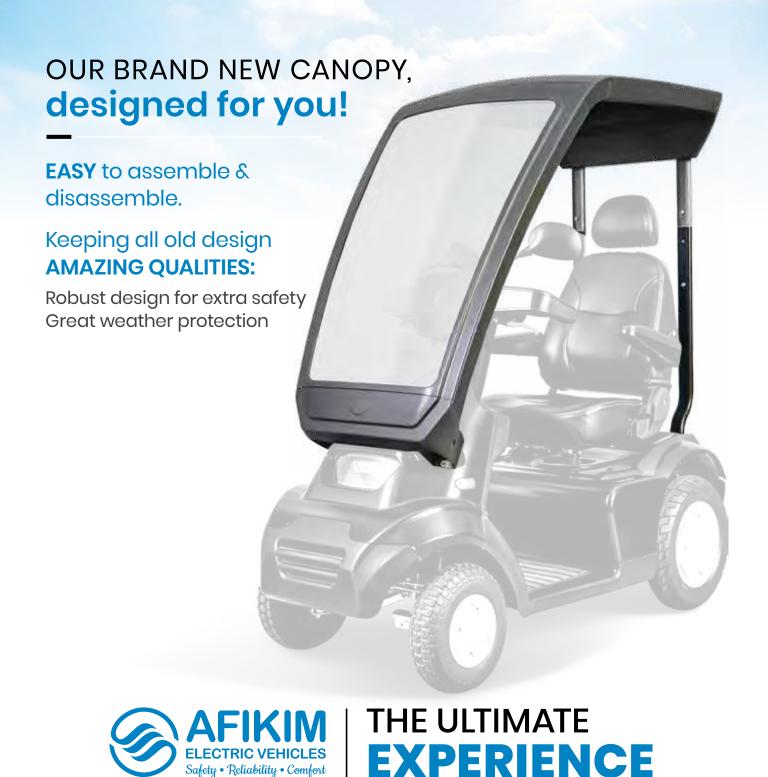

## **ACCESSORIES**

Afikim offers a wide range of accessories that can be added on to your 'Afiscooter' in order match it as much as possible to your specific needs. Unique options, such as extra-wide tires, a hardtop canopy & rain sides, varied seat configurations and more, ensure safety and comfort in varied local weather conditions and terrains.