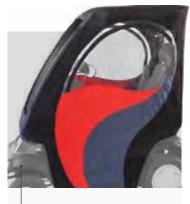

## **ACCESSORIES**

Afikim offers a wide range of accessories that can be added on to your 'Afiscooter' in order match it as much as possible to your specific needs. Unique options, such as extra-wide tires, a hardtop canopy & rain sides, varied seat configurations and more, ensure safety and comfort in varied local weather conditions and terrains.

## **YOU NEED**

Electric Scooter

Rain sides

I Twist Throttle

Foot control mechanism

Wide seat

Extra wide Seat

Seat belt