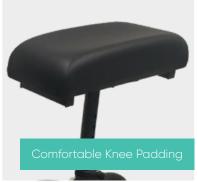

## **Features**

- · Lightweight and durable frame, easy to manoeuvre through the recovery period
- · Contoured knee pad, designed for maximum comfort
- · Large wheels, perfect for traveling smoothly over uneven surfaces
- · Adjustable handle height and knee pad height to suit the user's needs
- · Convenient storage bag
- · Non-weight bearing support
- · A great addition to your hire equipment pool