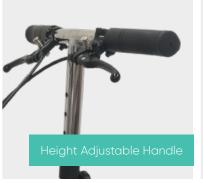

## **Features**

- · Lightweight and durable frame, easy to manoeuvre through the recovery period
- · Contoured knee pad, designed for maximum comfort
- · Large wheels, perfect for traveling smoothly over uneven surfaces
- · Adjustable handle height and knee pad height to suit the user's needs
- · Convenient storage bag
- · Non-weight bearing support
- · A great addition to your hire equipment pool