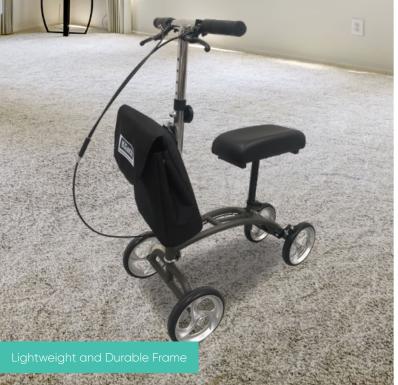

The Premium Knee Walker is your key to comfort and mobility when recovering from a below knee injury or surgery. This product is designed to suit your needs with its lightweight, durable frame, comfortable knee padding, large wheels for easy travel over uneven surfaces, and a bag to carry your belongings with you as you travel.

## **Features**

- · Lightweight and durable frame, easy to manoeuvre through the recovery period
- · Contoured knee pad, designed for maximum comfort
- · Large wheels, perfect for traveling smoothly over uneven surfaces
- · Adjustable handle height and knee pad height to suit the user's needs
- · Convenient storage bag
- · Non-weight bearing support
- · A great addition to your hire equipment pool