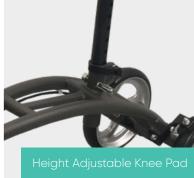

## **Features**

- · Lightweight and durable frame, easy to manoeuvre through the recovery period
- · Contoured knee pad, designed for maximum comfort
- · Large wheels, perfect for traveling smoothly over uneven surfaces
- · Adjustable handle height and knee pad height to suit the user's needs
- · Convenient storage bag
- · Non-weight bearing support
- · A great addition to your hire equipment pool